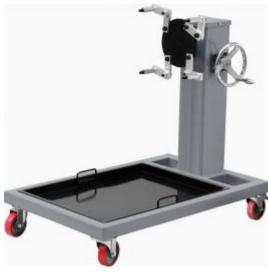

## **ENGINE SUPPORT 500KG+FLUID RECOVERY TANK**

Reference: OM 0701N

Item name ENGINE SUPPORT 500KG+FLUID RECOVERY TANK

Bar code 3700461496998

The operator can rotate 360° by means of a gear system and position the motor at the Introduction

desired angle of inclination without any effort.

Base equipped with a fluid recovery tank.

**Product highlight** 360° rotation without effort

**Specifications** Specifications:

- 360° swivel head

- adjustable orientation by gears

- adaptable to all motors

- 4 adjustable fixing points - tool storage compartment

- fluid recovery tank

- 4 swivelling wheels including 2 braked wheels for increased stability

- weight: 50kg

- dimensions: 940x610x880mm

Warranty period 2 years

940.00 mm Length (mm)

Width 610.00 mm

880.00 mm Height

Product weight (kg) 50.00 kg

Maximum load (Kg) 500.00 kg

Tariff code Tariff Normal (TN)

**Composition of** 1 x OM 0701-1 - ENGINE SUPPORT 500KG nomenclature 1 x OM 0701-2 - FLUID RECOVERY TANK