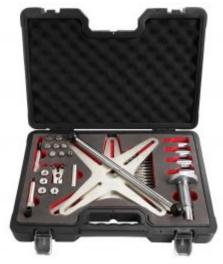

## CLUTCH ASSEMBLY/DISASSEMBLY SET

Reference: OM 0639

Item name CLUTCH ASSEMBLY/DISASSEMBLY SET

**Bar code** 3700461493218

**Introduction** Nowadays, vehicles are more frequently equipped with SAC clutches (Self Adjusting

Clutch).

These clutches are self-adjustable thanks to their automatic adjustment mechanism which

balances the increasing loosening that comes about with wear of the clutch disc. This device ensures regular clutch strength over time and optimal comfort.

**Text** Care is required when assembling these clutches because it could deform the clutch

mechanism bell cover or displace it if it is done incorrectly.

To avoid these problems, the assembly/removal of SAC clutches must be carried out with

a special tool.

Contents Supplied with Ø15.8mm new pin for PSA DV10 engines and with new pin for Puma and

Opel engines.

**Applications** Applications:

Cover the majority of the vehicles equipped of SAC clutches.