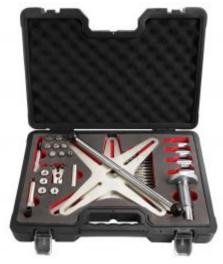

## CLUTCH ASSEMBLY/DISASSEMBLY SET

Reference: OM 0639

Item name CLUTCH ASSEMBLY/DISASSEMBLY SET

**Bar code** 3700461493218

**Introduction** Nowadays, vehicles are more frequently equipped with SAC clutches (Self Adjusting

**Text** Care is required when assembling these clutches because it could deform the clutch

mechanism bell cover or displace it if it is done incorrectly.

To avoid these problems, the assembly/removal of SAC clutches must be carried out with

a special tool.

Contents Supplied with Ø15.8mm new pin for PSA DV10 engines and with new pin for Puma and

Opel engines.

**Applications** Applications:

Cover the majority of the vehicles equipped of SAC clutches.