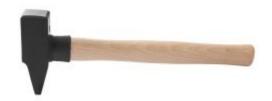

## **RIVOIR HAMMER ASH TREE HANDLE 1500gr**

Reference: OM 0161

Item name RIVOIR HAMMER ASH TREE HANDLE 1500gr

**Bar code** 3700461496332

**Text** Made of C45 steel, curved and polished hits, laterally hardened by electro-induction and

sandblasted.

**Specifications** Specifications:

- complies with DIN 1195 (for the eye), DIN 1193 (for the tram) and DIN 5111 (for the

handle)

- ash handle length 360mm with nylon protection sleeve

- square strike 44mm

- weight: 1,5kg

Warranty period lifetime

**Tariff code** Tariff Normal (TN)

Warranty Procedure EASY

CLAS EQUIPEMENTS 83, chemin de la CROUZA 73800 CHIGNIN France

Tel: +33 (0) 4 79 72 62 22

Fax:

Monday to Friday - From 8 to 12h30 and from 14h to 17h30 (16h30 on Friday)