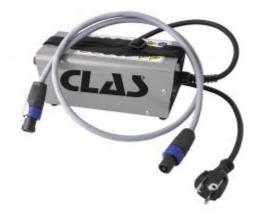

## INDUCTION DENT REMOVAL

Reference : OC 0350

| Item name                     | INDUCTION DENT REMOVAL                                                                                                                                                                                                                                                                |
|-------------------------------|---------------------------------------------------------------------------------------------------------------------------------------------------------------------------------------------------------------------------------------------------------------------------------------|
| Bar code                      | 3700461495427                                                                                                                                                                                                                                                                         |
| Introduction                  | Repairs slight dents in the bodywork without repainting.                                                                                                                                                                                                                              |
| Text                          | Designed for straightening, equipped with a timer to regulate heating time to avoid burning the paint.                                                                                                                                                                                |
| Product highlight             | No preparation work, no need to repaint                                                                                                                                                                                                                                               |
| Specifications                | Specifications:<br>Induction heater allows fast and efficient heating of metal and bodywork parts.<br>Control and regulation of the heating time.<br>Excellent way to repair small dents, such as hail.<br>Easy to use and use<br>Time saving through the use of induction technology |
| Warranty period               | 2 years                                                                                                                                                                                                                                                                               |
| Voltage                       | 240V                                                                                                                                                                                                                                                                                  |
| More                          | Products with electrical plug                                                                                                                                                                                                                                                         |
| Tariff code                   | Tariff Normal (TN)                                                                                                                                                                                                                                                                    |
| Warranty Procedure DIAGNOSTIC |                                                                                                                                                                                                                                                                                       |