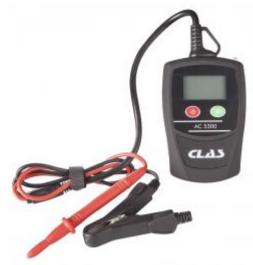

## **GLOW PLUG ANALYZER**

Reference: AC 5300

Item name GLOW PLUG ANALYZER

Bar code 3700461451188

Introduction This device is designed to test the status of diesel glow plugs quickly and easily.

It lets you know if the glow plug needs to be replaced or not using a simple graphic

display.

**Product highlight** Multi-voltage

**Specifications** Specifications:

> - beep alarm to help the user to analyze the glow plug status - built-in LED light enables the user to work in the darkness

- a backlit LCD makes the analyzer easy to read in all lighting conditions

- auto switch-off helps to conserve battery life if the user forgets to turn it off

Warranty period 2 years

**Fuel type** Diesel