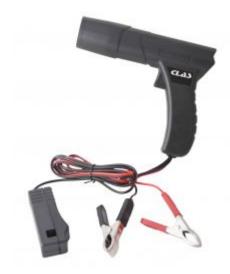

## STROBE LIGHT

Reference: AC 5038

Item name STROBE LIGHT

**Bar code** 3700461485688

**Introduction** The stroboscopic light has to be connected to the first spark plug thread by means of an

induction sensor.

It makes a flash that is synchronized with the spark plug signal.

When the powerful flash is directed in front of indicators engraved on the flywheel or the crankshaft pulley, it allows the reference position to be fixed in relation to the fixed index and therefore allows you to check very easily in advance whether the ignition is correct or not. It is therefore possible to regulate the exact point of ignition with great precision.

**Text** Attention cette lampe ne permet pas de régler le déphasage.

**Specifications** CAUTION: The precise parameters for the pre-settings for ignition are generally found in

the manufacturer's technical manual.