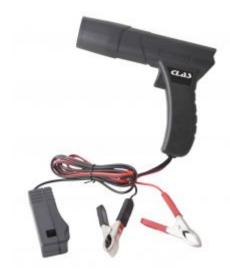

## STROBE LIGHT

Reference: AC 5038

Item name STROBE LIGHT

**Bar code** 3700461485688

**Introduction** The stroboscopic light has to be connected to the first spark plug thread by means of an

induction sensor.

It makes a flash that is synchronized with the spark plug signal.

When the powerful flash is directed in front of indicators engraved on the flywheel or the crankshaft pulley, it allows the reference position to be fixed in relation to the fixed index and therefore allows you to check very easily in advance whether the ignition is correct or not. It is therefore possible to regulate the exact point of ignition with great precision.