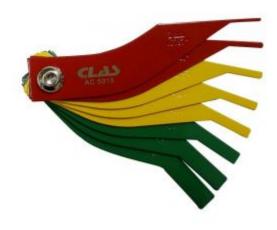

## MEASURING GAUGE FOR BRAKE LINING THICKNESS

Reference: AC 5015

Item name MEASURING GAUGE FOR BRAKE LINING THICKNESS

**Bar code** 3700461466816

**Text** Insert between brake disc and brake pad

**Product highlight** Fast and precise control

**Specifications** Thickness: 2, 3, 4, 5, 6, 8, 10, 12mm

Intuitive color code:

Red=to replace immediately Yellow=to replace soon

Green=ok

Warranty period No warranty (consumable)

**Tariff code** Tariff Normal (TN)