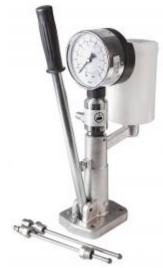

## **600bar PUMP FOR INJECTOR CALIBRATION**

Reference: AC 4012

Item name 600bar PUMP FOR INJECTOR CALIBRATION

Bar code 3700461410550

Introduction To check the diesel injectors: blocked openings, pressure and shape of jets.

Guarantee: never use this pump with diesel oil (risk of deterioration). **Text** 

Use the pump with bench oil (currently unavailable) and a steam vacuum.

Pump supply lines supplied with connections Ø12-14mm and manometer (1/2 thread in **Specifications** 

1.75mm).

Warranty period 2 years

**Fuel type** Diesel

Tariff code Tariff Normal (TN)

Warranty Procedure DIAGNOSTIC

\*Public price Exl. Tax: €675.00

<sup>\*</sup>Applicable user fees from 01/09/2024 to 31/08/2025