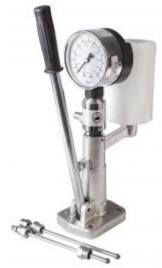

## **600bar PUMP FOR INJECTOR CALIBRATION**

Reference: AC 4012

Item name 600bar PUMP FOR INJECTOR CALIBRATION

Bar code 3700461410550

Introduction To check the diesel injectors: blocked openings, pressure and shape of jets.

Guarantee: never use this pump with diesel oil (risk of deterioration). **Text** 

Use the pump with bench oil (currently unavailable) and a steam vacuum.

Pump supply lines supplied with connections Ø12-14mm and manometer (1/2 thread in **Specifications** 

1.75mm).

Warranty period 2 years

**Fuel type** Diesel

Tariff code Tariff Normal (TN)

Warranty Procedure DIAGNOSTIC

CLAS EQUIPEMENTS 83, chemin de la CROUZA 73800 CHIGNIN France

Tel: +33 (0) 4 79 72 62 22

Fax: