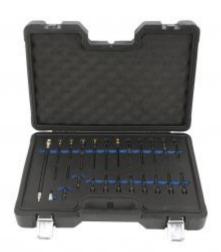

## **DIESEL GLOW PLUG KIT**

Reference : AC 2024

| Item name       | DIESEL GLOW PLUG KIT                                                                                                                                                                                                                                                                       |
|-----------------|--------------------------------------------------------------------------------------------------------------------------------------------------------------------------------------------------------------------------------------------------------------------------------------------|
| Bar code        | 3700461441028                                                                                                                                                                                                                                                                              |
| Introduction    | Glow-plug kit (diesel and common rail) that can connect to AC0200 compression gauges and AC0118 seal sensors.                                                                                                                                                                              |
| Specifications  | Covers 90% of vehicle - applications available on request.                                                                                                                                                                                                                                 |
| Applications    | Applications:<br>Alfa, Audi, BMW, Chrysler, Citroen, Daewoo, Fiat, Ford, Honda, Hyundai, Isuzu, Jeep,<br>Kia, Lada, Lancia, Land Rover, LDV, Mazda, Mercedes, Mitsubishi, Nissan, Opel,<br>Peugeot, Range Rover, Renault, Rover, Saab, Seat, Skoda, Suzuki, Toyota, Vauxhall,<br>VW, Volvo |
| Warranty period | 2 years                                                                                                                                                                                                                                                                                    |
| Fuel type       | Diesel                                                                                                                                                                                                                                                                                     |
| Tariff code     | Tariff Normal (TN)                                                                                                                                                                                                                                                                         |