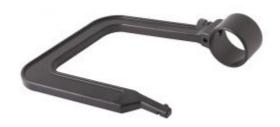

## OFFSET SWIVEL CLAMP WITH LOCKING SYSTEM

Reference: SA 1464

Item name OFFSET SWIVEL CLAMP WITH LOCKING SYSTEM

Bar code 3700461490804

Introduction Can be used in place of the original clamp to gain offset when working on remote welds.

Offset: 140mm **Specifications** 

Warranty period 2 years

Tariff code Tariff Normal (TN)

Warranty Procedure EASY

\*Public price Exl. Tax : €97.00

\*Applicable user fees from 01/09/2024 to 31/08/2025

**CLAS EQUIPEMENTS** 83, chemin de la CROUZA 73800 CHIGNIN France