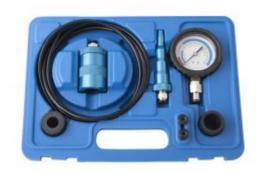

## WATER PUMP FLOW TESTER

Reference: AC 1007

**Item name** WATER PUMP FLOW TESTER

**Bar code** 3700461485671

**Introduction** In some cases of engine overheating, the water pump may be involved (broken shaft,

worn blades...).

This tester allows you to check the correct operation of the water pumps without disassembling them, thanks to the manometer measuring the flow of the water pump.

**Product highlight** Does not require disassembly of the water pump

**Specifications** Specifications:

- manometer - hose L.200cm

stepped male adapter for hoses Ø8mm to 20mm
conical female adapter for rigid pipes Ø7 to 22mm

- 3 rubbers for female adapter

- 2 caps

Warranty period 2 years