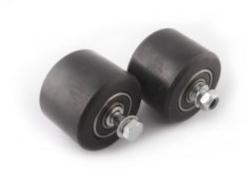

## PAIR OF FIXED WHEELS Ø78x60mm

Reference: SA 0338

Item name PAIR OF FIXED WHEELS Ø78x60mm

**Bar code** 3700461455742

**Specifications** - axle fixation 12mm L.61.5mm (supplied with axle and washers)

mounted in bearingsmaterial: plastic

Warranty period No warranty (consumable)

**Width** 60.00 mm

**Diameter (mm)** 78.00 mm

**Tariff code** Tariff Normal (TN)

Warranty Procedure NO

Master item(s) OH 0335 | FOLDING CRANE 1T LOWERED

\*Public price Exl. Tax : €30.00