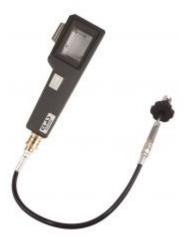

## **DIESEL COMPRESSION GAUGE**

Reference: AC 0200

Item name DIESEL COMPRESSION GAUGE

Bar code 3700461410109

Introduction Connection method using dummy injectors or glow plugs. Compatible with AC2024. Easy

to use.

**Product highlight** Recommended by manufacturers

- supplied with AC0210: 50 high-precision, easy-to-read, 10-40bar diagrams- 8 attempt **Specifications** 

database recording (+2 in reserve)

Warranty period 2 years