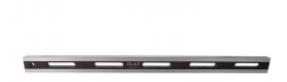

## STRAIGHT EDGE FOR CHECKING CYLINDER HEAD FLATNESS 600mm

Reference: AC 0010

Item name STRAIGHT EDGE FOR CHECKING CYLINDER HEAD FLATNESS 600mm

**Bar code** 3700461470219

**Introduction** Allows you to simply and precisely check for unevenness in surfaces such as the cylinder

head or individual cylinder heads. Allows you to check up to 6 cylinder heads.

**Specifications** - tolerance: < 0.05mm

material: Carbon steel SC50Cdimensions: L.600xW.36xH.16mm

Warranty period 2 years

**Tariff code** Tariff Normal (TN)