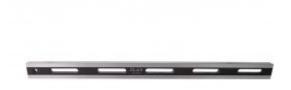

## STRAIGHT EDGE FOR CHECKING CYLINDER HEAD FLATNESS 600mm

Reference: AC 0010

Item name STRAIGHT EDGE FOR CHECKING CYLINDER HEAD FLATNESS 600mm

**Bar code** 3700461470219

**Introduction** Allows you to simply and precisely check for unevenness in surfaces such as the cylinder

head or individual cylinder heads. Allows you to check up to 6 cylinder heads.

**Specifications** - tolerance: < 0.05mm

material: Carbon steel SC50Cdimensions: L.600xW.36xH.16mm

Warranty period 2 years

**Tariff code** Tariff Normal (TN)