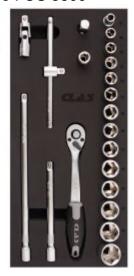

## 3/8" RATCHET INSERT 21 PCS

Reference: OS 3600

Item name 3/8" RATCHET INSERT 21 PCS

**Bar code** 3700461487156

**Specifications** Specifications:

- Format: 1/3 drawer

- Insert dimensions: 390x185x35mm

**Contents** Contents:

- 14 hexagonal sockets: 8, 10, 11, 12, 13, 14, 15, 16, 17, 18, 19, 20, 22, 24mm

- ratchet 3/8" 72 teeth

- 2 extensions 150 and 250mm

- cv joint 3/8"

sliding handle 3/8"3/8"x1/2" increaser10mm bit holder

Warranty period lifetime

**Recesses** Hex female

**Length (mm)** 390.00 mm

**Tariff code** Tariff Normal (TN)

**Drive** 3/8"

Warranty Procedure EASY

\*Public price Exl. Tax : €69.00

\*Applicable user fees from 01/09/2024 to 31/08/2025