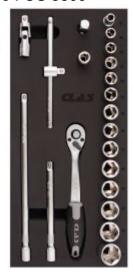

## 3/8" RATCHET INSERT 21 PCS

Reference: OS 3600

Item name 3/8" RATCHET INSERT 21 PCS

**Bar code** 3700461487156

**Specifications** Specifications:

- Format: 1/3 drawer

- Insert dimensions: 390x185x35mm

**Contents** Contents:

- 14 hexagonal sockets: 8, 10, 11, 12, 13, 14, 15, 16, 17, 18, 19, 20, 22, 24mm

- ratchet 3/8" 72 teeth

- 2 extensions 150 and 250mm

- cv joint 3/8"

sliding handle 3/8"3/8"x1/2" increaser10mm bit holder

Warranty period lifetime

**Recesses** Hex female

**Length (mm)** 390.00 mm

**Tariff code** Tariff Normal (TN)

**Drive** 3/8"

Warranty Procedure EASY

CLAS EQUIPEMENTS 83, chemin de la CROUZA 73800 CHIGNIN France Tel: +33 (0) 4 79 72 62 22