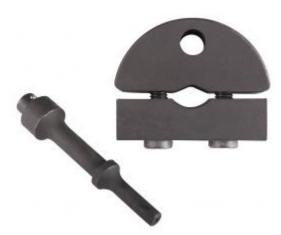

## **CHISEL ADAPTOR FOR SLIDE HAMMERS**

Reference : OP 1483

| Item name                     | CHISEL ADAPTOR FOR SLIDE HAMMERS                                                                                                                                  |
|-------------------------------|-------------------------------------------------------------------------------------------------------------------------------------------------------------------|
| Bar code                      | 3700461469435                                                                                                                                                     |
| Introduction                  | Specially designed to combine a stamping die or a chisel hammer with a slide hammer.<br>Easier removal if parts have seized or are resistant to the slide hammer. |
| Product highlight             | Less effort<br>Saves time                                                                                                                                         |
| Warranty period               | 2 years                                                                                                                                                           |
| Tariff code                   | Tariff Normal (TN)                                                                                                                                                |
| Warranty Procedure DIAGNOSTIC |                                                                                                                                                                   |