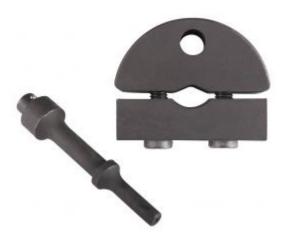

## CHISEL ADAPTOR FOR SLIDE HAMMERS

Reference : OP 1483

| Item name                     | CHISEL ADAPTOR FOR SLIDE HAMMERS                                                                                                                                  |
|-------------------------------|-------------------------------------------------------------------------------------------------------------------------------------------------------------------|
| Bar code                      | 3700461469435                                                                                                                                                     |
| Introduction                  | Specially designed to combine a stamping die or a chisel hammer with a slide hammer.<br>Easier removal if parts have seized or are resistant to the slide hammer. |
| Product highlight             | Less effort<br>Saves time                                                                                                                                         |
| Warranty period               | 2 years                                                                                                                                                           |
| Tariff code                   | Tariff Normal (TN)                                                                                                                                                |
| Warranty Procedure DIAGNOSTIC |                                                                                                                                                                   |