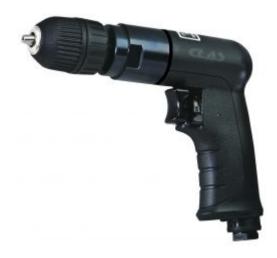

## Ø10mm REVERSIBLE DRILL

Reference: OP 1450

Item name Ø10mm REVERSIBLE DRILL

**Bar code** 3700461446733

**Introduction** - Two-speed trigger

- Automatic chuck

- Silent

Composite housingErgonomic handleSwivelling connector

Bottom exhaust with silencerReversing bar on both sides

- Inversion of the rotation direction with one hand accessible from both sides

**Specifications** Specifications:

motor: 0.5cvspeed: 1800rpmlength: 185mmconnector: 1/4"

supply pressure: 6.2barconsumption: 113l/min

**Contents** Connector supplied

**Warranty period** 2 years

**Decibel level** 83.00 dB

**Vibrations** 0.40 m/s2

More Use oiler

Length (mm) 185.00 mm

Tariff code Tariff Normal (TN)