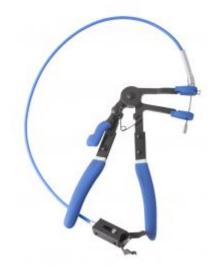

## **FAST FUEL CONNECTORS CLAMP**

Reference: OM 9398

Item name FAST FUEL CONNECTORS CLAMP

Bar code 3700461486012

Introduction Specially designed for quickly unplugging connectors and fast connections with 2 buttons

laterally accessible (fuel lines, ADblue, depressions, etc.)

**Product highlight** Does not damage connectors or pipes

**Specifications** Specifications:

> - opening: 3 to 32mm - torque locking system

Warranty period 2 years

Cable length  $0.70 \, \text{m}$ 

Tariff code Tariff Normal (TN)

Warranty Procedure EASY

CLAS EQUIPEMENTS 83, chemin de la CROUZA 73800 CHIGNIN France

Tel: +33 (0) 4 79 72 62 22

Fax:

Monday to Friday - From 8 to 12h30 and from 14h to 17h30 (16h30 on Friday)