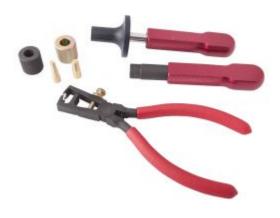

## BMW INJECTOR NOZZLE PTFE JOINT ASSEMBLY/DISASSEMBLY TOOL

Reference: OM 9379

Item name BMW INJECTOR NOZZLE PTFE JOINT ASSEMBLY/DISASSEMBLY TOOL

**Bar code** 3700461486005

**Introduction** Specially designed for replacing BMW injector nozzle joints.

**Contents** Contents:

worn joint removal plier2 new joint fitting tools

- 5 new joint installation guides

**Applications** Applications:

N13, N14, N18, N20, N26, N43, N53, N54, N55, N63, N74, S55, S63, B38, B48