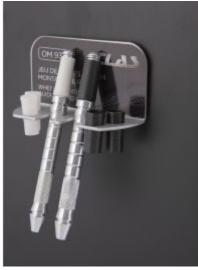

## WHEEL MOUNTING GUIDE SET M12-M14

Reference: OM 9320

Item name WHEEL MOUNTING GUIDE SET M12-M14

**Bar code** 3700461491658

**Text** Guides specially designed to facilitate and accelerate the centering / assembly of the

wheels on the hub. Particularly suitable for VAG hubs, where the disc has no locking / centering screws and may rotate when the wheel is put in place; making it difficult to

insert the bolts.

The entire rim weight rests on the guide, reducing the risk of musculoskeletal disorders (MSDs) and leaving both hands free for the operator to insert and tighten the bolts.

**Product highlight** Prevents wheel falls, prevents MSD

**Specifications** Insert without screwing

Equipped with a plastic ring, they do not damage the threads in the hubs.

For wheels with M12 and M14 bolts.

**Contents** Contents:

- magnetic carrier

- M12 guide - guide M14

- 2 spare M12 rings

- 2 spare M14 rings

**Options** Insert without screwing

Warranty period No warranty (consumable)

More Magnetic