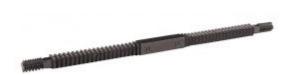

## **METRICAL INNER/OUTER THREAD FILE 0.8-3.0**

Reference: OM 9300

**Item name** METRICAL INNER/OUTER THREAD FILE 0.8-3.0

**Bar code** 3700461457364

**Introduction** Allows the inner or outer thread to be measured in order to reform them by passing over

the affected area.

**Specifications** Each side of thread has a different notch as follows:

0.80 - 1.00 - 1.25 - 1.50 - 1.75 - 2.00 - 3.00

Length: 230mm

Warranty period No warranty (consumable)

**Tariff code** Tariff Normal (TN)