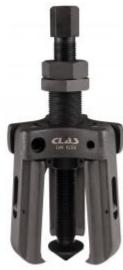

## **BEARING CAGE EXTRACTOR KIT 35-142mm**

Reference: OM 9202

**Item name** BEARING CAGE EXTRACTOR KIT 35-142mm

**Bar code** 3700461446337

**Introduction** Allows effortless extraction of the bearing cage.

**Text** The extractor does not cut the worn bearing cage, so the tool does not damage the hub

assembly.

Warranty period 2 years

**Tariff code** Tariff Normal (TN)

Warranty Procedure EASY

\*Public price Exl. Tax : €339.00