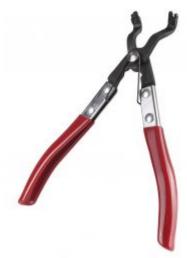

## WHEEL BEARING CIRCLIPS PLIERS

Reference: OM 8027

Item name WHEEL BEARING CIRCLIPS PLIERS

**Bar code** 3700461469923

**Introduction** Specially designed to extract internal circlips without installation/removal lugs. These

circlips are mainly found on the wheel bearings.

**Specifications** Max. opening: 41mm

**Applications** Renault, Peugeot, Citroën, Toyota, Lexus, Nissan

**Warranty period** 5 years

**Tariff code** Tariff Normal (TN)