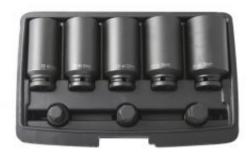

## 1/2" IMPACT SOCKET BIT SET HUB AND CV JOINT (8 PCS)

Reference: OM 7069

Item name 1/2" IMPACT SOCKET BIT SET HUB AND CV JOINT (8 PCS)

**Bar code** 3700461482588

**Introduction** Reinforced bushings for cv joints and drive shafts.

This kit is specially designed to loosen and retighten nuts and bolts with the impact

wrench.

**Contents** Contents:

SA7038: socket 27mm
SA7039: socket 30mm
SA7042: socket 32mm
SA7043: socket 34mm
OM0056: socket 36mm
SA0485: hex socket 14mm
SA0486: hex socket 17mm
SA0487: hex socket 19mm