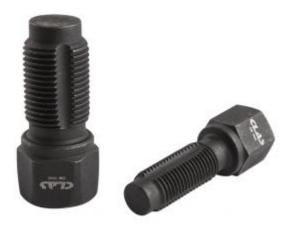

## **2 PCS LAMBDA SENSOR SOCKET THREAD CHASER**

Reference: OM 7043

Item name 2 PCS LAMBDA SENSOR SOCKET THREAD CHASER

Bar code 3700461450952

Introduction The lambda sensor threads are often damaged when installing them because of the heating

of the exhaust.

This set allows the operator to repair the thread on the exhaust tubes before replacing the

lambda sensor.

**Contents** Contents:

> - M18x150mm tap - M12x125mm tap

Warranty period No warranty (consumable)