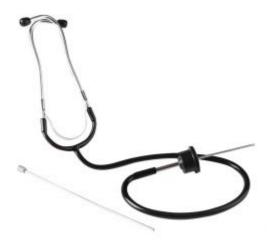

## **MECHANICAL STETHOSCOPE**

Reference: OM 5026

Item name MECHANICAL STETHOSCOPE

**Bar code** 3700461456954

**Introduction** Very simple diagnostic tool for listening to engines, cylinder heads, gearboxes, bearings...

Made with steel and plastic, this tool is oil proof and complements researching sounds

which are otherwise difficult to discern.

**Specifications** - extended steel probe: 290mm

- total length: 1100mm

Warranty period 2 years