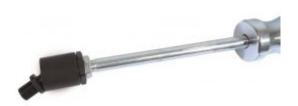

## **INJECTOR ADAPTER M18x1.5**

Reference: OM 4224

Item name INJECTOR ADAPTER M18x1.5

Bar code 3700461450938

Introduction This ball joint was designed for inertial weight OM 4022 and OM 4033 for injectors that

have seized up or blocked, facilitating the access to the extractor on vehicles where this is

not difficult to access.

Examples: Espace, Scénic, C4 Picasso... with advanced windscreen bay.

**Specifications** Thread M18x1.5

Warranty period 2 years

**Fuel type** Diesel

Tariff code Tariff Normal (TN)

Warranty Procedure EASY

\*Public price Exl. Tax : €26.00

\*Applicable user fees from 01/09/2024 to 31/08/2025

CLAS EQUIPEMENTS 83, chemin de la CROUZA 73800 CHIGNIN France