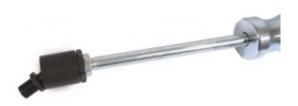

## **INJECTOR ADAPTER M18x1.5**

Reference: OM 4224

Item name INJECTOR ADAPTER M18x1.5

Bar code 3700461450938

Introduction This ball joint was designed for inertial weight OM 4022 and OM 4033 for injectors that

have seized up or blocked, facilitating the access to the extractor on vehicles where this is

not difficult to access.

Examples: Espace, Scénic, C4 Picasso... with advanced windscreen bay.

**Specifications** Thread M18x1.5