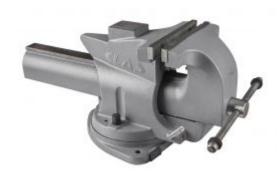

## PARALLEL JAW CLAMPS 150mm QUICK TUBE HOSE APPROACH

Reference: OM 4066

Item name PARALLEL JAW CLAMPS 150mm QUICK TUBE HOSE APPROACH

**Bar code** 3700461457487

**Introduction** Releasable jaw system allowing you to make adjustments to the jaw immediately.

**Product highlight** Quick approach

**Specifications** Specifications:

- jaw width: 150mm- jaw height: 20mm- opening: 180mm

- interchangeable steel jaws

- supplied with revolving base with 3 anchoring points

- weight: 24kg

**Options** Option:

- EG7053: 150mm 2 rubber coating magnetic jaw set

**Warranty period** 5 years

Product weight (kg) 24.00 kg

**Tariff code** Tariff Normal (TN)

Warranty Procedure EASY

\*Public price Exl. Tax : €249.00