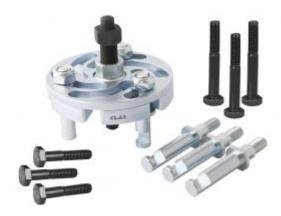

## UNIVERSAL BELT PULLEY PULLER QUICK APPROACH Ø47-110mm

Reference: OM 4044

Item name UNIVERSAL BELT PULLEY PULLER QUICK APPROACH Ø47-110mm

**Bar code** 3700461482403

**Introduction** For the extraction of camshaft pulleys 2,3,4,6 and 9 arms. Also suitable for crankshaft

pulleys/damper pulleys with threads in M8x1.25 and M10x1.5 and some flywheels.

**Contents** Delivered with:

- claw set 1.5DCI (SA4046)- claw set M8x1.25 L. 50mm- claw set M10x1.5 L. 50mm

Warranty period 5 years