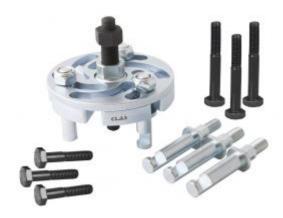

## UNIVERSAL BELT PULLEY PULLER QUICK APPROACH Ø47-110mm

Reference: OM 4044

Item name UNIVERSAL BELT PULLEY PULLER QUICK APPROACH Ø47-110mm

**Bar code** 3700461482403

**Introduction** For the extraction of camshaft pulleys 2,3,4,6 and 9 arms. Also suitable for crankshaft

pulleys/damper pulleys with threads in M8x1.25 and M10x1.5 and some flywheels.

**Contents** Delivered with:

claw set 1.5DCI (SA4046)claw set M8x1.25 L. 50mmclaw set M10x1.5 L. 50mm

Warranty period 5 years