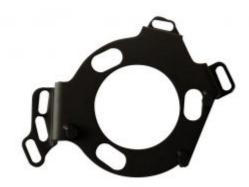

## INJECTED WATER PUMP PULLEY LOCKING TOOL

Reference: OM 4028

Item name INJECTED WATER PUMP PULLEY LOCKING TOOL

Bar code 3700461440687

Introduction This tool allows you to lock the pulley in place when replacing the injection pump.

No need to remove the timing belt during this operation.

**Applications** Brands: Renault, Nissan, Opel,

**Engine codes** F9Q

Warranty period 2 years

**Fuel type** Diesel

Tariff code Tariff Normal (TN)

Warranty Procedure EASY