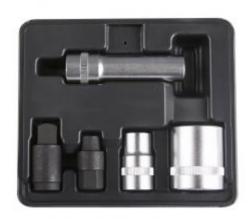

## 3 SIDED SOCKET SET FOR BOSCH INJECTION PUMP 5PCS

Reference: OM 3793

Item name 3 SIDED SOCKET SET FOR BOSCH INJECTION PUMP 5PCS

**Bar code** 3700461469992

**Introduction** This kit allows triangular-headed screws to be removed on the Bosch EDC pumps (1996-

2003), CR, VE (VP) and TDI.

These 3-sided sockets are required if the seals need to be replaced, the fuel temperature sensor needs to be removed, if repairs need to be made or if the injector pump needs to be

regulated.

**Contents** Contents:

- 4 3-sided sockets of different diameters

Ø7.7mm drive 1/4" and 15mm Ø13.7mm drive 1/4" and 1/2"

Ø14.3mm drive 1/2" Ø26.4mm drive 1/2"

- 1 oval socket Ø12.2mm drive 1/2"

**Applications** VW, AUDI, Skoda, Seat TDI

Warranty period 5 years

Fuel type Diesel

**Tariff code** Tariff Normal (TN)

**Product range** Approved by SNR