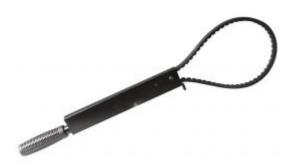

## **PULLEY LOCK WRENCH FOR TOOTHED BELTS**

Reference: OM 3758

Item name PULLEY LOCK WRENCH FOR TOOTHED BELTS

**Bar code** 3700461469602

**Introduction** Holds distribution pulleys in place and helps to avoid rotation when unscrewing.

**Specifications** Specifications:

max. pulley Ø: 220mmhandle length: 325mmstrap length: 775mm

Warranty period 2 years

**Tariff code** Tariff Normal (TN)

Warranty Procedure EASY

\*Public price Exl. Tax : €13.00