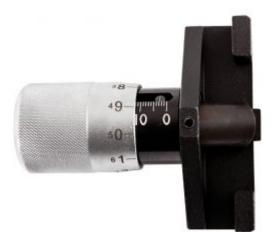

## **MECHANICAL TENSION GAUGE (in NEWTONS)**

Reference : OM 3494

| Item name       | MECHANICAL TENSION GAUGE (in NEWTONS)                                                                                                                                   |
|-----------------|-------------------------------------------------------------------------------------------------------------------------------------------------------------------------|
| Bar code        | 3700461424069                                                                                                                                                           |
| Text            | Mandatory manufacturer data in Newtons                                                                                                                                  |
| Specifications  | For checking toothed timing belts and accessory belts. This tension gauge can also be used on K4 K5 K6 belts, alternators, aircon compressors, steering assisted, fans. |
| Warranty period | 5 years                                                                                                                                                                 |
| Tariff code     | Tariff Normal (TN)                                                                                                                                                      |
| Product range   | Approved by SNR                                                                                                                                                         |
|                 |                                                                                                                                                                         |