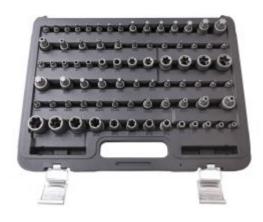

## TS-TORX-TORX PLUS SOCKET AND SOCKET BIT SET (77PCS)

Reference: OM 2338

Item name TS-TORX-TORX PLUS SOCKET AND SOCKET BIT SET (77PCS)

**Bar code** 3700461485749

**Contents** Contents:

- 15 Torx socket bits:

T6, 8, 10, 15, 20, 25, 27, 30 1/4" drive

T40, 45, 47, 50, 55 3/8" drive

T60, 70 1/2" drive

- 12 Torx drill socket bits:

T8, 10, 15, 20, 25, 27, 30 1/4" drive

T40, 45, 50, 55 3/8" drive

T60 1/2" drive

- 13 Torx sockets:

E4, 5, 6, 7, 8 1/4" drive

E10, 12, 14, 16 3/8" drive

E18, 20, 22, 24 1/2" drive

- 12 Torx Plus socket bits:

Torx Plus 8, 10, 15, 20, 25, 27, 30 1/4" drive

Torx Plus 40, 45, 50 3/8" drive

Torx Plus 55, 60 1/2" drive

- 13 Torx Plus sockets: EP4, 5, 6, 7, 8 1/4" drive EP10, 12, 14, 16 3/8" drive EP18, 20, 22, 24 1/2" drive

- 12 TS Plus socket bits:

TS Plus 8, 10, 15, 20, 25, 27, 30 1/4" drive

TS Plus 40, 45, 50 3/8" drive TS Plus 55, 60 1/2" drive