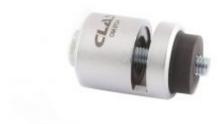

## REAR PARKING SENSOR PUNCH TOOL Ø32mm BMW/VAG/OPEL

Reference: OM 0732

Item name REAR PARKING SENSOR PUNCH TOOL Ø32mm BMW/VAG/OPEL

**Bar code** 3700461476006

**Introduction** Allows holes of the required diameter to be punched directly into the front and rear

bumpers in order to install bumper sensors (reversing sensors) BMW.

**Product highlight** Does not damage paintwork

No deburring

**Specifications** Specifications:

requires a Ø8.5mm pre-punchtempered steel hollow punchmaximum drillling depth: 6mm

- compatible with pawls and ratchet hammers

- 13mm hex drive

Warranty period 2 years

**Diameter (mm)** 32.00 mm

**Tariff code** Tariff Normal (TN)

Warranty Procedure EASY

**CLAS EQUIPEMENTS** 83, chemin de la CROUZA 73800 CHIGNIN France