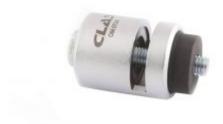

## **REAR PARKING SENSOR PUNCH TOOL Ø30mm**

Reference: OM 0730

Item name REAR PARKING SENSOR PUNCH TOOL Ø30mm

**Bar code** 3700461475993

**Introduction** Allows holes of the required diameter to be punched directly into the front and rear

bumpers in order to install bumper sensors (reversing sensors).

**Product highlight** Does not damage paintwork

No deburring

**Specifications** Specifications:

requires a Ø8.5mm pre-punchtempered steel hollow punchmaximum drillling depth: 6mm

- compatible with pawls and ratchet hammers

- 13mm hex drive

Warranty period 2 years

**Diameter (mm)** 30.00 mm

**Tariff code** Tariff Normal (TN)

Warranty Procedure EASY

\*Public price Exl. Tax : €75.00

\*Applicable user fees from 01/09/2024 to 31/08/2025