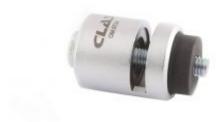

## REAR PARKING SENSOR PUNCH TOOL Ø19mm

Reference: OM 0719

Item name REAR PARKING SENSOR PUNCH TOOL Ø19mm

**Bar code** 3700461471278

**Introduction** Allows holes of the required diameter to be punched directly into the front and rear

bumpers in order to install bumper sensors (reversing sensors).

**Product highlight** Does not damage paintwork

No deburring

**Specifications** Specifications:

- compatible with pawls and ratchet hammers

- 13mm hex drive

tempered steel hollow punchrequires a Ø8.5mm pre-punch

**Warranty period** 2 years

**Diameter (mm)** 19.00 mm

**Tariff code** Tariff Normal (TN)

**Warranty Procedure EASY** 

Master item(s) OM 0700 | KIT FOR PARKING SENSORS Ø17-Ø22mm