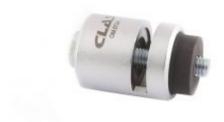

## **REAR PARKING SENSOR PUNCH TOOL Ø17mm**

Reference: OM 0717

Item name REAR PARKING SENSOR PUNCH TOOL Ø17mm

**Bar code** 3700461471254

**Introduction** Allows holes of the required diameter to be punched directly into the front and rear

bumpers in order to install bumper sensors (reversing sensors).

**Product highlight** Does not damage paintwork

No deburring

**Specifications** Specifications:

- compatible with pawls and ratchet hammers

- 13mm hex drive

tempered steel hollow punchrequires a Ø8.5mm pre-punch

**Warranty period** 2 years

**Diameter (mm)** 17.00 mm

**Tariff code** Tariff Normal (TN)

**Warranty Procedure EASY** 

Master item(s) OM 0700 | KIT FOR PARKING SENSORS Ø17-Ø22mm