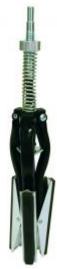

## **EXPANDING ENGINE CYLINDER HONE**

Reference: OM 0503

Item name EXPANDING ENGINE CYLINDER HONE

**EAN code** 3700461422393

**Text** Allows quick cleaning and de-icing of cylinders by removing carbon deposits.

Bevelled stones for an optimal contact surface and more precision. Flexible, diamond knurled shank for a better grip in the chucks.

**Specifications** Specifications:

adjustable from Ø50 to Ø180mmSA5503: 100x11mm stones 3pcs