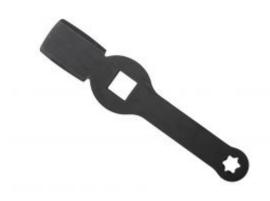

## 3/4" E24 STRIKING WRENCH L.219mm

Reference: OM 0424

Item name 3/4" E24 STRIKING WRENCH L.219mm

**Bar code** 3700461485657

**Introduction** Allows the brake caliper screws to be fitted and removed without removing the coupling

lever.

**Specifications** 3/4" drive for use with torque wrench.

Integrated torque and effective length calculation rule.

**Applications** Man TGA/TGS/TGX

**Warranty period** 2 years

**Recesses** Torx E

**Tariff code** Tariff Normal (TN)

**Drive** 3/4"

Warranty Procedure EASY

CLAS EQUIPEMENTS 83, chemin de la CROUZA 73800 CHIGNIN France

Tel: +33 (0) 4 79 72 62 22

Fax:

Monday to Friday - From 8 to 12h30 and from 14h to 17h30 (16h30 on Friday)