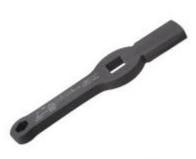

## 3/4" M24 STRIKING WRENCH L.219mm

Reference : OM 0423

| Item name               | 3/4" M24 STRIKING WRENCH L.219mm                                                                   |
|-------------------------|----------------------------------------------------------------------------------------------------|
| EAN code                | 3700461485640                                                                                      |
| Intro                   | Allows the brake caliper screws to be fitted and removed without removing the coupling lever.      |
| Specifications          | 3/4" drive for use with torque wrench.<br>Integrated torque and effective length calculation rule. |
| Applications            | SAF                                                                                                |
| Warranty period         | 2 years                                                                                            |
| Recesses                | Hex female                                                                                         |
| Tariff code             | Tariff Normal (TN)                                                                                 |
| Drive                   | 3/4"                                                                                               |
| Warranty Procedure EASY |                                                                                                    |