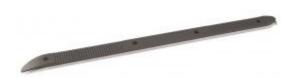

## **TIRE REMOVER SHEATHED L.495mm**

Reference: OM 0255

Item name TIRE REMOVER SHEATHED L.495mm

**Bar code** 3700461457180

**Introduction** Allows to tires to be removed without causing damage to rims.

The removable plastic base (6mm thick) is held by 4 screws on the steel part.

**Product highlight** Anti-scratch!

**Specifications** Specifications:

- Polycarbonate coating on the back side

Warranty period No warranty (consumable)

**Length (mm)** 495.00 mm

**Tariff code** Tariff Normal (TN)